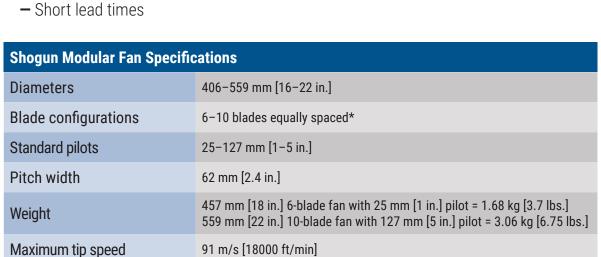

# **Shogun**® Modular Fan

Flexibility is the key to this versatile line of fans which is available in a variety of blade counts and virtually any pilot or bolt circle specification. Blade segments are riveted to a center disk for efficient customization. They are ideal for offhighway vehicles and stationary equipment like agricultural tractors, generator sets, skid-steer loaders, backhoes and other applications equipped with reduced-emission engines.

## ■ Flexible design for most any application

- Manufacturing process allows virtually any pilot or bolt circle
- Highly compatible with Horton and competitive fan drives

\*Staggered blade arrangements available upon request. Clockwise/counterclockwise rotation available.