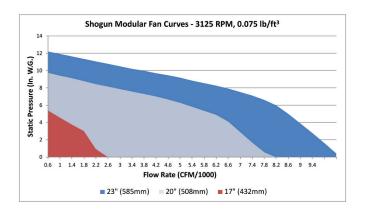

# **Shogun**® Modular Fan

Flexibility is the key to this versatile line of fans which is available in a variety of blade counts and virtually any pilot or bolt circle specification. Blade segments are riveted to a center disk for efficient customization. They are ideal for offhighway vehicles and stationary equipment like agricultural tractors, generator sets, skid-steer loaders, backhoes and other applications equipped with reduced-emission engines.

## ■ Flexible design for most any application

- Manufacturing process allows virtually any pilot or bolt circle
- Highly compatible with Horton and competitive fan drives

\*Staggered blade arrangements available upon request. Clockwise/counterclockwise rotation available.