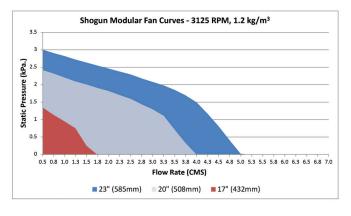

# **Shogun**® Modular Fan

Flexibility is the key to this versatile line of fans which is available in a variety of blade counts and virtually any pilot or bolt circle specification. Blade segments are riveted to a center disk for efficient customization. They are ideal for offhighway vehicles and stationary equipment like agricultural tractors, generator sets, skid-steer loaders, backhoes and other applications equipped with reduced-emission engines.

## ■ Flexible design for most any application

- Manufacturing process allows virtually any pilot or bolt circle
- Highly compatible with Horton and competitive fan drives

\*Staggered blade arrangements available upon request. Clockwise/counterclockwise rotation available.